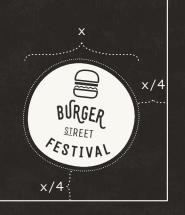

#### /ochranná zóna

Je proporciálně vyjádřena vzhledem k použité velikosti loga. V této ochranné zóně by se neměl objevit žádný výrazný grafický prvek jako text, jiné loga apod.

Ochranná zóna je určena dle tohoto klíče totožně také u doplňkových variant loga.

### /minimální velikost

Logo musí být při každé aplikaci čitelné. Proto jsou definovány minimální rozměry použití loga. Nelze použít logo menší, než je nejmenší stanovéná velikost.