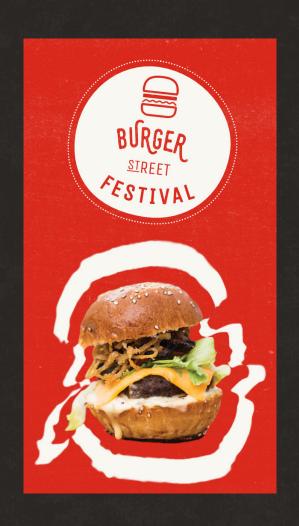

### TISKOVÁ DATA

#### /geometrie

Logo prezentuje hlavní prvek festivalu, tedy hamburger.
Slouží jako nástroj přímočaré komunikace s cílovou skupinou festivalu. Logo je jednoduše aplikovatelné. Červená barva je výrazná a odkazuje na dobré chuťe a jídlo.