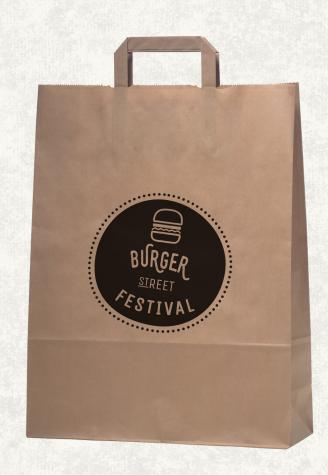

/papírová taška Logo z obou stran tašky

```
/vizitky

90x50 mm

-----
350 g/m²

-----
matně

-----
SH Recycling hnědý

bez laminace
```

/plakát A3
297x420 mm
----matný papír
----160 g