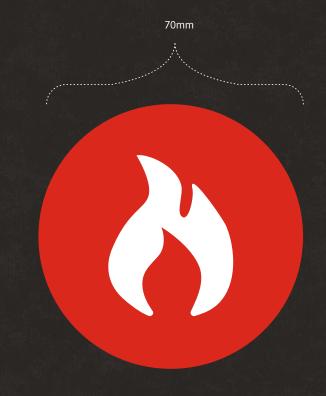

Samolepky lamino mat

70 mm

/button

ø 37 mm

/podtácek

Tisk na pivní karton 500g/m

> Podtácek ø 105 mm

/deštník

jemná čárkovaná čára pr. 65 mm pro určení pozice značících samolepek

značící samolepka pr. 70 mm

/pódiový banner

5000x2000 mm

-----

**PVC** Banner

\_\_\_\_\_

oka po obvodu