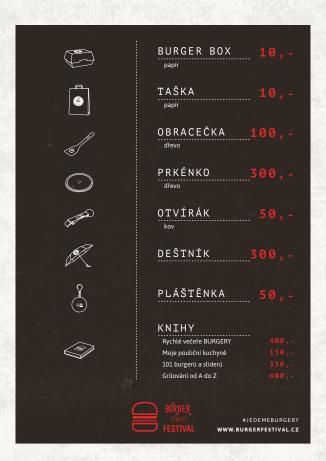

/papírová taška Logo z obou stran tašky

```
/vizitky

90x50 mm

-----
350 g/m²

-----
matně

-----
SH Recycling hnědý

bez laminace
```

/plakát A3
297x420 mm
----matný papír
----160 g

/letáčky 50x90 mm

50x90 mm
----350 g/m²
----matně
----bez laminace

/poukázka burger zdarma

50x90 mm
----350 g/m²
----matně
----bez laminace

/A5 Letáček s merchem

148x210 mm
----135g/m
----KL, 4/4

/billboard

5100x2400 mm

/značící samolepky

hot bez lepku vegan

/A2 označení burgrárny

420x594 mm

-----

Forex 3 mm

Název burgrárny samolepka řezaná grafika