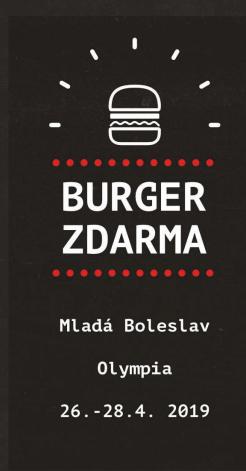

/letáčky 50x90 mm

50x90 mm
----350 g/m²
----matně
----bez laminace

/poukázka burger zdarma

50x90 mm
----350 g/m²
----matně
----bez laminace

/A5 Letáček s merchem

148x210 mm
----135g/m
----KL, 4/4

/billboard