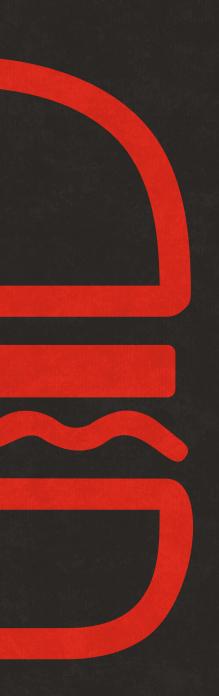

#### /geometrie

Logo prezentuje hlavní prvek festivalu, tedy hamburger.
Slouží jako nástroj přímočaré komunikace s cílovou skupinou festivalu. Logo je jednoduše aplikovatelné. Červená barva je výrazná a odkazuje na dobré chuťe a jídlo.

#### /ochranná zóna

Je proporciálně vyjádřena vzhledem k použité velikosti loga. V této ochranné zóně by se neměl objevit žádný výrazný grafický prvek jako text, jiné loga apod.

Ochranná zóna je určena dle tohoto klíče totožně také u doplňkových variant loga.

logo symbol

full logo