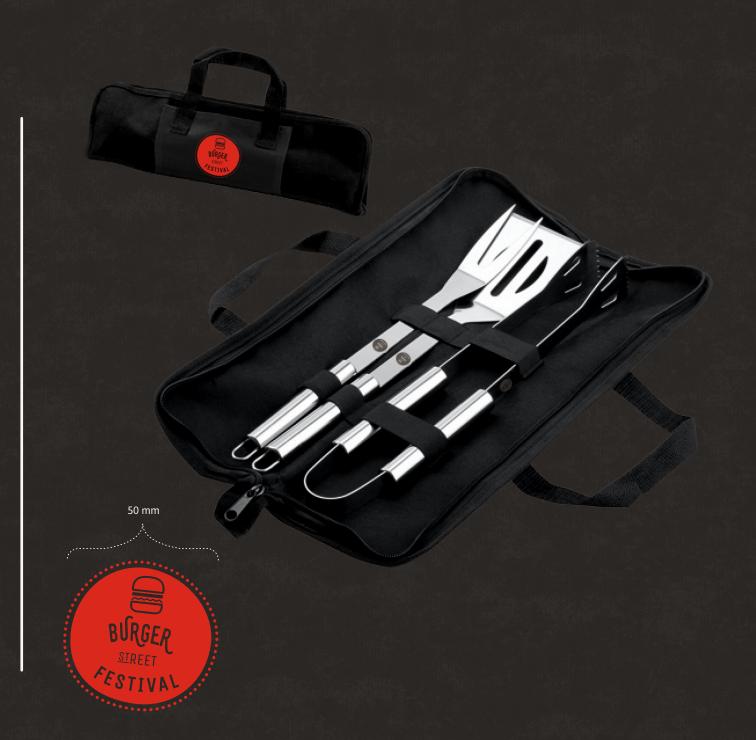

Bavlna 35%, polyester 65%

/obracečka

Laserové gravírování

/prkénko

Laserové gravírování

/grilovací sada

obal - sítotisk

-----