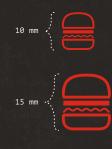

### /minimální velikost

Logo musí být při každé aplikaci čitelné. Proto jsou definovány minimální rozměry použití loga. Nelze použít logo menší, než je nejmenší stanovéná velikost.