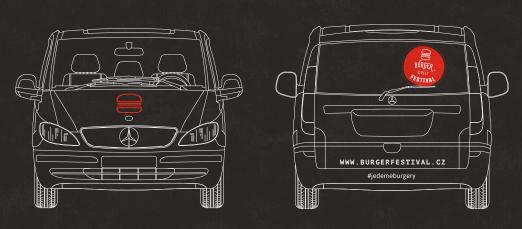

-----

DeBond 3 mm

/Mercedes Viano

LEVÁ - řezaná grafika

-----

PRAVÁ - řezaná grafika

\_\_\_\_

PŘEDEK - řezaná grafika

-----

ZADEK - Badge - one way

vision

PŘEDEK

ZADEK

LEVÁ

PRAVÁ

/Mercedes Viano