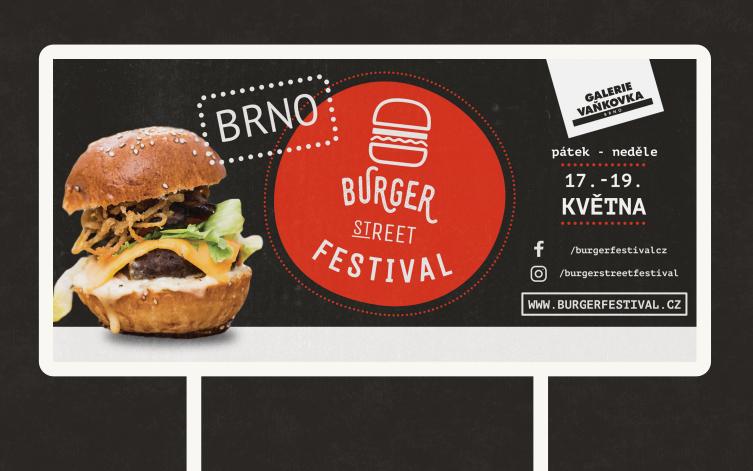

/letáčky 50x90 mm

50x90 mm
----350 g/m²
----matně
----bez laminace

/poukázka burger zdarma

50x90 mm
----350 g/m²
----matně
----bez laminace

/A5 Letáček s merchem

148x210 mm
----135g/m
----KL, 4/4

/billboard