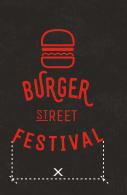

#### /ochranná zóna

Je proporciálně vyjádřena vzhledem k použité velikosti loga. V této ochranné zóně by se neměl objevit žádný výrazný grafický prvek jako text, jiné loga apod.

Ochranná zóna je určena dle tohoto klíče totožně také u doplňkových variant loga.