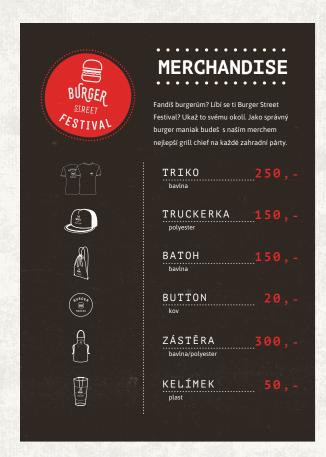

Blend mode/lighten,100%

250 mm /trika CREW 80 mm CREW CREW MEMBERS Sítotisk FESTIVAL 109,5 mm 100% bavlna CREW MEMBER RED 80 mm BURGEA MERCHANDISE MANIAK FESTIVAL 250 mm MERCHANDISE BLACK BURGEA VESTIANY BROKES BROKES 240 mm MANIAK MANIAK

/kšiltovka

Výšivka na čepici

Čepice Atlantis Snap 90s

-----

100% polyester

/zástěra

Sítotisk

Kepr 185 g/m<sup>2</sup>

Bavlna 35%, polyester 65%

/obracečka

Laserové gravírování

/prkénko

Laserové gravírování

/grilovací sada

obal - sítotisk

-----

nářadí - Laserové gravírování

/kelímek

Vratný kelímek Nicknack 0,5l

-----

Technologie IMLtisk 300 DPI

/otvírák

Tampotisk

/samolepky

Samolepky lamino mat

70 mm

/button

ø 37 mm

/podtácek

Tisk na pivní karton 500g/m

> Podtácek ø 105 mm

/deštník