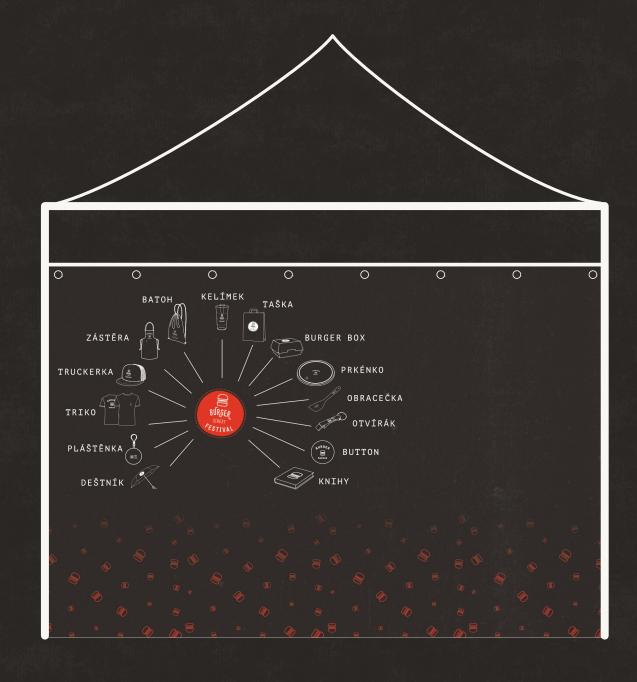

/papírová taška Logo z obou stran tašky

```
/vizitky

90x50 mm

-----
350 g/m²

-----
matně

-----
SH Recycling hnědý

bez laminace
```

/plakát A3
297x420 mm
----matný papír
----160 g

/letáčky 50x90 mm

50x90 mm
----350 g/m²
----matně
----bez laminace

/poukázka burger zdarma

50x90 mm
----350 g/m²
----matně
----bez laminace

/A5 Letáček s merchem

148x210 mm
----135g/m
----KL, 4/4

/billboard