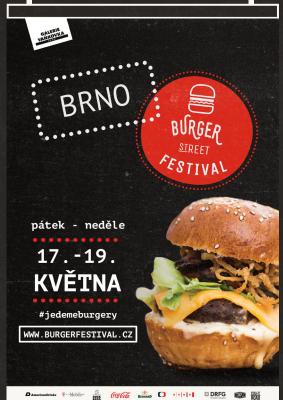

GEA VESTIANY BROKES BROKES 240 mm MANIAK MANIAK

/kšiltovka

Výšivka na čepici

Čepice Atlantis Snap 90s

-----

100% polyester









/zástěra

Sítotisk

Kepr 185 g/m<sup>2</sup>

Bavlna 35%, polyester 65%



/obracečka

Laserové gravírování



/prkénko

Laserové gravírování



/grilovací sada

obal - sítotisk

-----

nářadí - Laserové gravírování



/kelímek

Vratný kelímek Nicknack 0,5l

-----

Technologie IMLtisk 300 DPI



/otvírák

Tampotisk



/samolepky

Samolepky lamino mat



70 mm





/button

ø 37 mm









/podtácek

Tisk na pivní karton 500g/m

> Podtácek ø 105 mm



/deštník



/papírová taška Logo z obou stran tašky





```
/vizitky

90x50 mm

-----
350 g/m²

-----
matně

-----
SH Recycling hnědý

bez laminace
```



/plakát A3
297x420 mm
----matný papír
----160 g





/letáčky 50x90 mm

50x90 mm
----350 g/m²
----matně
----bez laminace





/poukázka burger zdarma

50x90 mm
----350 g/m²
----matně
----bez laminace





/A5 Letáček s merchem

148x210 mm
----135g/m
----KL, 4/4





/billboard

5100x2400 mm



/značící samolepky

hot bez lepku vegan









/A2 označení burgrárny

420x594 mm

-----

Forex 3 mm



Název burgrárny samolepka řezaná grafika

jemná čárkovaná čára pr. 65 mm pro určení pozice značících samolepek

značící samolepka pr. 70 mm

/pódiový banner

5000x2000 mm

-----

**PVC** Banner

\_\_\_\_\_

oka po obvodu



/pódiový banner - sponzoři

5000x2000 mm

\_\_\_\_

**PVC Banner** 

----

oka po obvodu



/bowflag

Velikost L

1100x2650 mm



/pozadí stánku

Informace - Merchandise

3000x2000 mm

-----

**PVC Banner** 

-----

oka nahoře