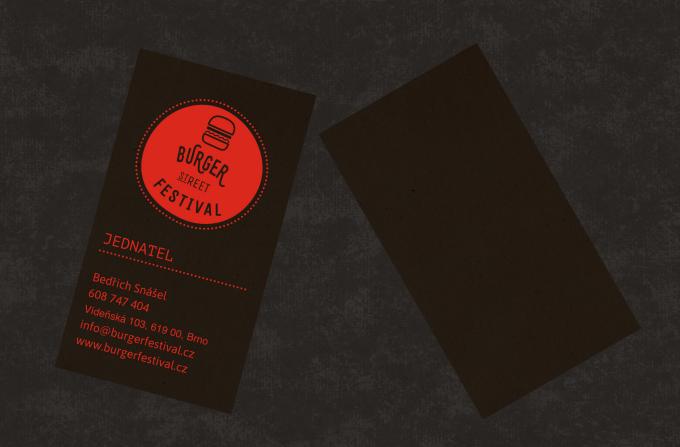

/papírová taška Logo z obou stran tašky

```
/vizitky

90x50 mm

-----
350 g/m²

-----
matně

-----
SH Recycling hnědý

bez laminace
```

/plakát A3
297x420 mm
----matný papír
----160 g