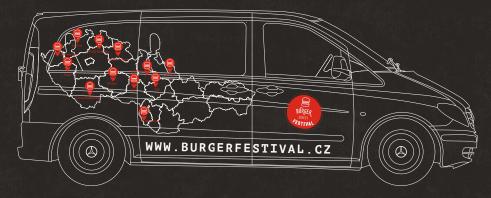

-----

DeBond 3 mm

/Mercedes Viano

LEVÁ - řezaná grafika

-----

PRAVÁ - řezaná grafika

\_\_\_\_

PŘEDEK - řezaná grafika

-----

ZADEK - Badge - one way

vision

PŘEDEK

ZADEK

LEVÁ

PRAVÁ

/Mercedes Viano