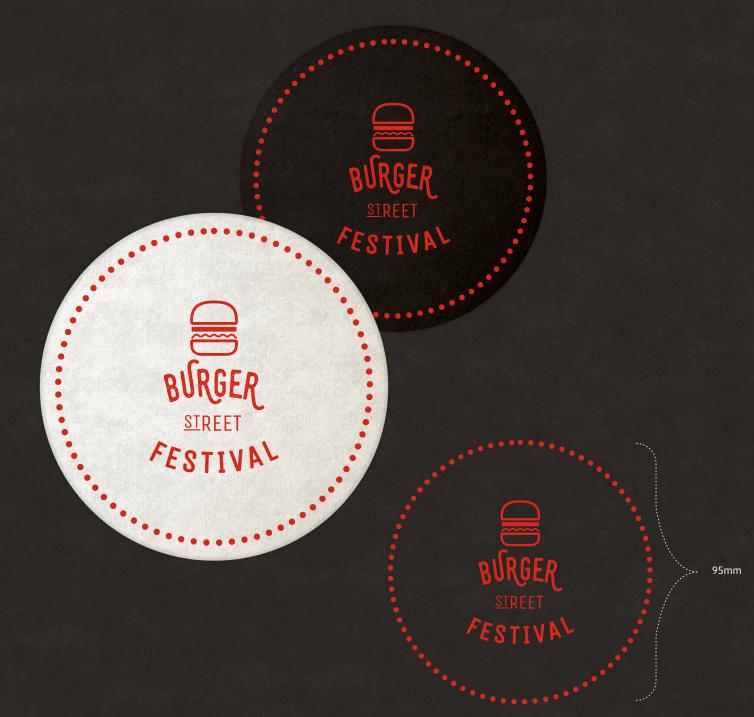

Samolepky lamino mat

70 mm

/button

ø 37 mm

/podtácek

Tisk na pivní karton 500g/m

> Podtácek ø 105 mm

/deštník