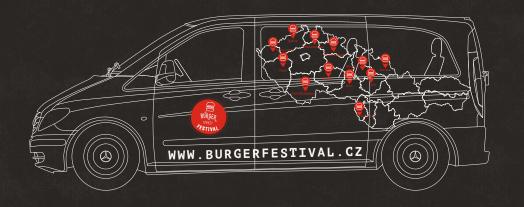

-----

DeBond 3 mm

/Mercedes Viano

LEVÁ - řezaná grafika

-----

PRAVÁ - řezaná grafika

\_\_\_\_

PŘEDEK - řezaná grafika

-----

ZADEK - Badge - one way

vision

PŘEDEK

ZADEK

LEVÁ

PRAVÁ

/Mercedes Viano