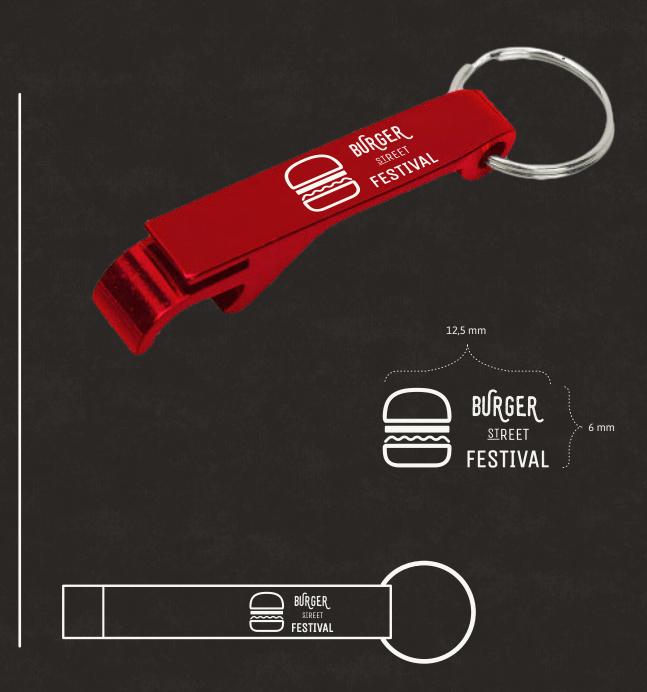

nářadí - Laserové gravírování

/kelímek

Vratný kelímek Nicknack 0,5l

-----

Technologie IMLtisk 300 DPI

/otvírák

Tampotisk

/samolepky