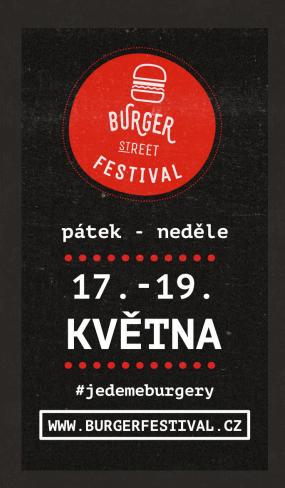

čepici

Čepice Atlantis Snap 90s

-----

100% polyester









/zástěra

Sítotisk

Kepr 185 g/m<sup>2</sup>

Bavlna 35%, polyester 65%



/obracečka

Laserové gravírování



/prkénko

Laserové gravírování



/grilovací sada

obal - sítotisk

-----

nářadí - Laserové gravírování



/kelímek

Vratný kelímek Nicknack 0,5l

-----

Technologie IMLtisk 300 DPI



/otvírák

Tampotisk



/samolepky

Samolepky lamino mat



70 mm





/button

ø 37 mm









/podtácek

Tisk na pivní karton 500g/m

> Podtácek ø 105 mm



/deštník



/papírová taška Logo z obou stran tašky





```
/vizitky

90x50 mm

-----
350 g/m²

-----
matně

-----
SH Recycling hnědý

bez laminace
```



/plakát A3
297x420 mm
----matný papír
----160 g





/letáčky 50x90 mm

50x90 mm
----350 g/m²
----matně
----bez laminace





/poukázka burger zdarma

50x90 mm
----350 g/m²
----matně
----bez laminace





/A5 Letáček s merchem

148x210 mm
----135g/m
----KL, 4/4





/billboard

5100x2400 mm



/značící samolepky

hot bez lepku vegan









/A2 označení burgrárny

420x594 mm

-----

Forex 3 mm



Název burgrárny samolepka řezaná grafika

jemná čárkovaná čára pr. 65 mm pro určení pozice značících samolepek

značící samolepka pr. 70 mm

/pódiový banner

5000x2000 mm

-----

**PVC** Banner

\_\_\_\_\_

oka po obvodu



/pódiový banner - sponzoři

5000x2000 mm

\_\_\_\_

**PVC Banner** 

----

oka po obvodu



/bowflag

Velikost L

1100x2650 mm



/pozadí stánku

Informace - Merchandise

3000x2000 mm

-----

**PVC Banner** 

-----

oka nahoře



/poutač na stan

Nealko Nápoje

2900x1000 mm

-----

vlajkovina

\_