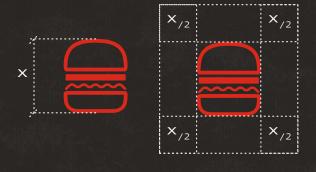

#### /ochranná zóna

Je proporciálně vyjádřena vzhledem k použité velikosti loga. V této ochranné zóně by se neměl objevit žádný výrazný grafický prvek jako text, jiné loga apod.

Ochranná zóna je určena dle tohoto klíče totožně také u doplňkových variant loga.

### /minimální velikost

Logo musí být při každé aplikaci čitelné. Proto jsou definovány minimální rozměry použití loga. Nelze použít logo menší, než je nejmenší stanovéná velikost.