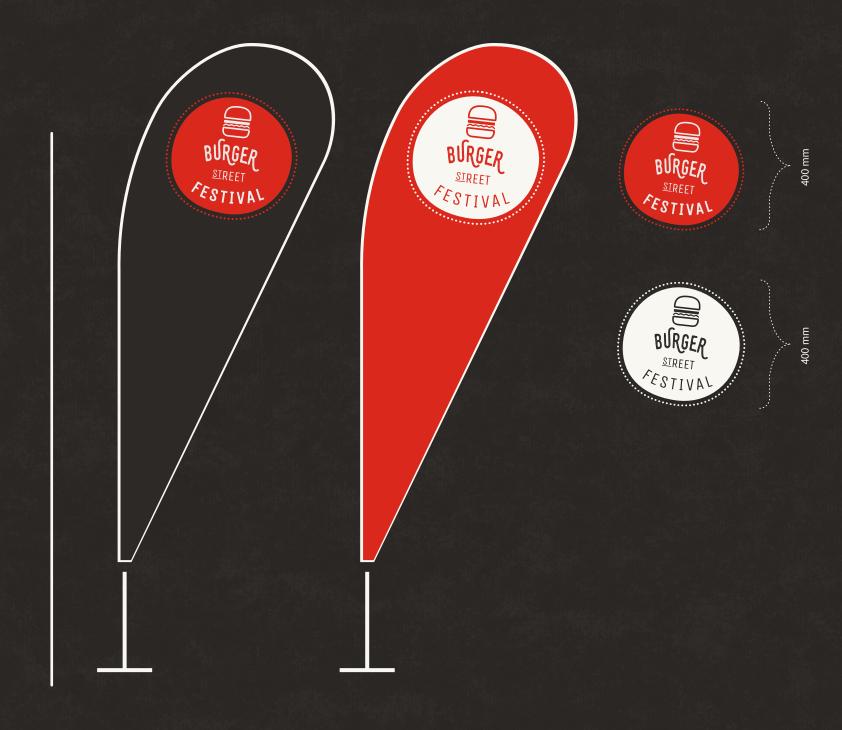

/pódiový banner - sponzoři

5000x2000 mm

\_\_\_\_

**PVC Banner** 

----

oka po obvodu

/bowflag

Velikost L

1100x2650 mm

/pozadí stánku

Informace - Merchandise

3000x2000 mm

-----

**PVC Banner** 

-----

oka nahoře