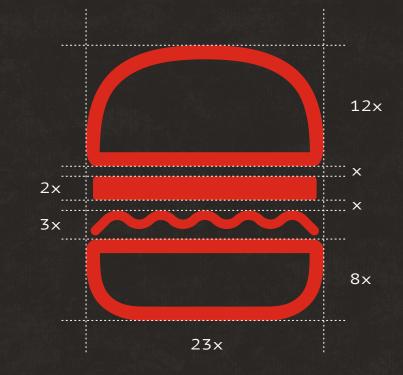

### /minimální velikost

Logo musí být při každé aplikaci čitelné. Proto jsou definovány minimální rozměry použití loga. Nelze použít logo menší, než je nejmenší stanovéná velikost.