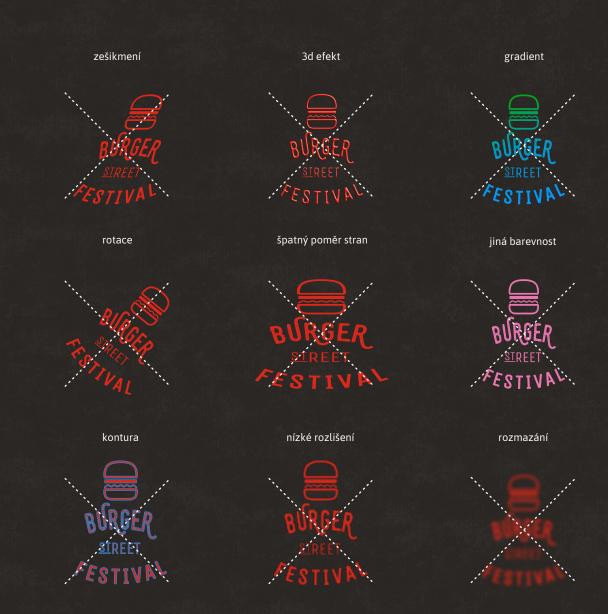

### /zakázané varianty

Neakceptovatelné varianty loga. Použití loga se podřizuje tomuto manuálu, jiné použití, či mutace jsou vyloučeny.