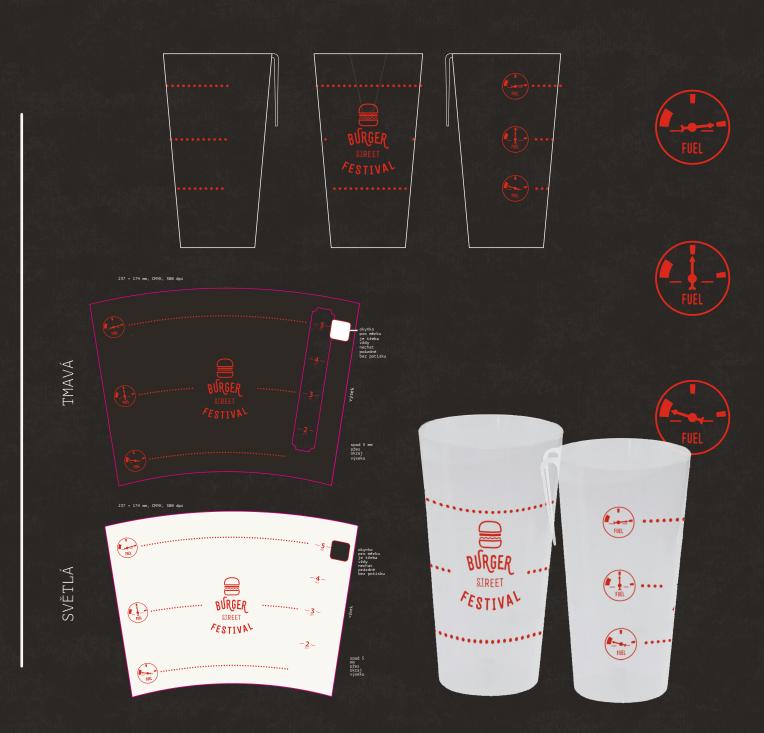

nářadí - Laserové gravírování

/kelímek

Vratný kelímek Nicknack 0,5l

-----

Technologie IMLtisk 300 DPI

/otvírák

Tampotisk

/samolepky