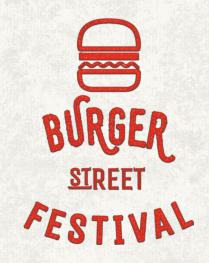

/kšiltovka

Výšivka na čepici

Čepice Atlantis Snap 90s

-----

100% polyester

/zástěra

Sítotisk

Kepr 185 g/m<sup>2</sup>