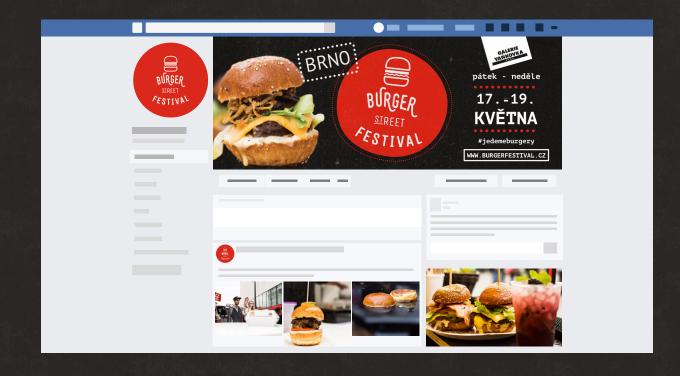

# **05** SOCIAL MEDIA

/facebook

Velikosti

Úvodní fotka fanpage 820x312 px

Úvodní fotka událost 1920x1080 px

\_\_\_\_

Profilová fotka 360x360 px PROFILOVÉ

CONTENT