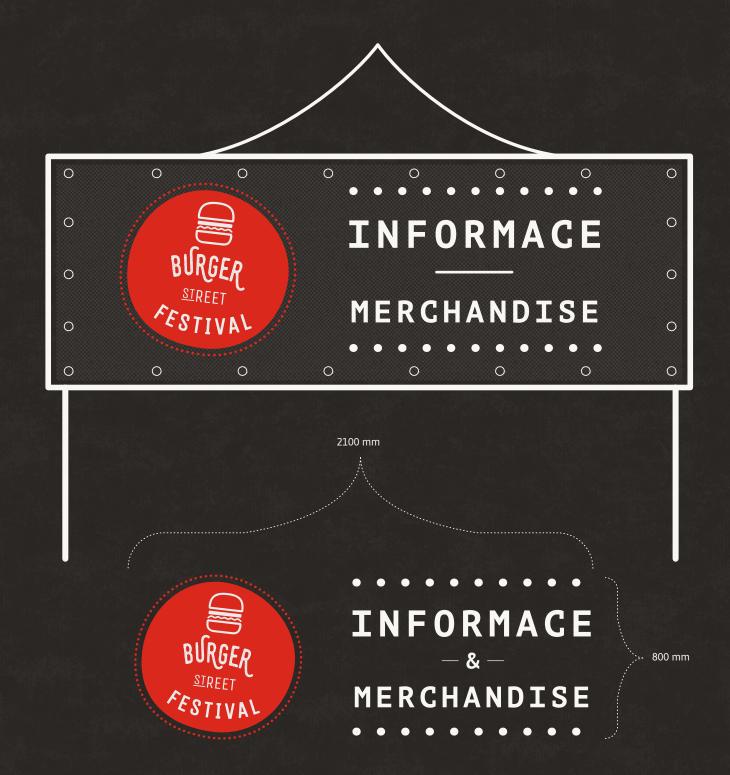

1100x2650 mm

/pozadí stánku

Informace - Merchandise

3000x2000 mm

-----

**PVC Banner** 

-----

oka nahoře

Informace/Merchandise

2900x1000 mm

-----

vlajkovina

\_\_\_\_

Po obvodu oka

/A3 přenosné fotopozadí

297x420 mm