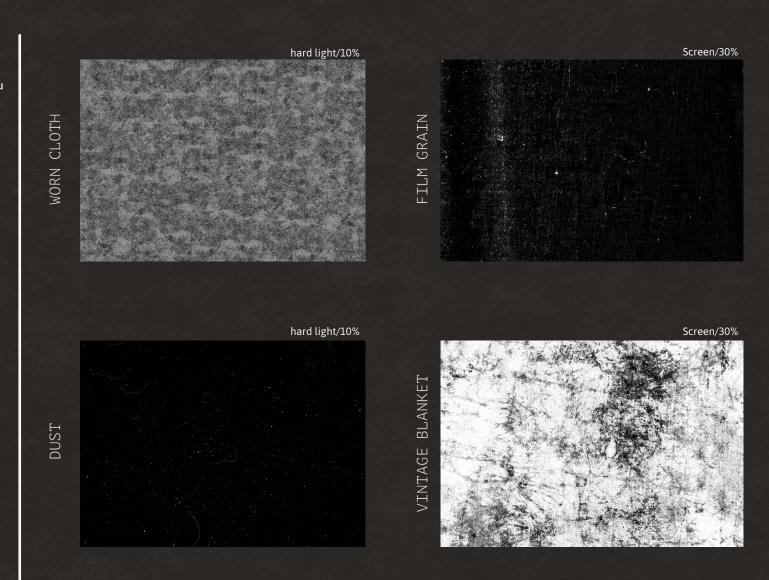

### /textury

Slouží jako doplněk vizuálního stylu při aplikaci např. na plakátech. U každé textury jsou uvedeny doporučené hodnoty jejího použití v grafickém softwaru.