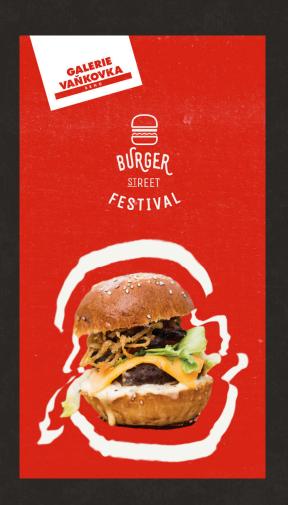

epici

Čepice Atlantis Snap 90s

-----

100% polyester









/zástěra

Sítotisk

Kepr 185 g/m<sup>2</sup>

Bavlna 35%, polyester 65%



/obracečka

Laserové gravírování



/prkénko

Laserové gravírování



/grilovací sada

obal - sítotisk

-----

nářadí - Laserové gravírování



/kelímek

Vratný kelímek Nicknack 0,5l

-----

Technologie IMLtisk 300 DPI



/otvírák

Tampotisk



/samolepky

Samolepky lamino mat



70 mm





/button

ø 37 mm









/podtácek

Tisk na pivní karton 500g/m

> Podtácek ø 105 mm



/deštník



/papírová taška Logo z obou stran tašky





```
/vizitky

90x50 mm

-----
350 g/m²

-----
matně

-----
SH Recycling hnědý

bez laminace
```



/plakát A3
297x420 mm
----matný papír
----160 g





/letáčky 50x90 mm

50x90 mm
----350 g/m²
----matně
----bez laminace





/poukázka burger zdarma

50x90 mm
----350 g/m²
----matně
----bez laminace





/A5 Letáček s merchem

148x210 mm
----135g/m
----KL, 4/4





/billboard

5100x2400 mm



/značící samolepky

hot bez lepku vegan









/A2 označení burgrárny

420x594 mm

-----

Forex 3 mm



Název burgrárny samolepka řezaná grafika

jemná čárkovaná čára pr. 65 mm pro určení pozice značících samolepek

značící samolepka pr. 70 mm

/pódiový banner

5000x2000 mm

-----

**PVC** Banner

\_\_\_\_\_

oka po obvodu



/pódiový banner - sponzoři

5000x2000 mm

\_\_\_\_

**PVC Banner** 

----

oka po obvodu



/bowflag

Velikost L

1100x2650 mm



/pozadí stánku

Informace - Merchandise

3000x2000 mm

-----

**PVC Banner** 

-----

oka nahoře



/poutač na stan

Nealko Nápoje

2900x1000 mm

-----

vlajkovina

\_\_