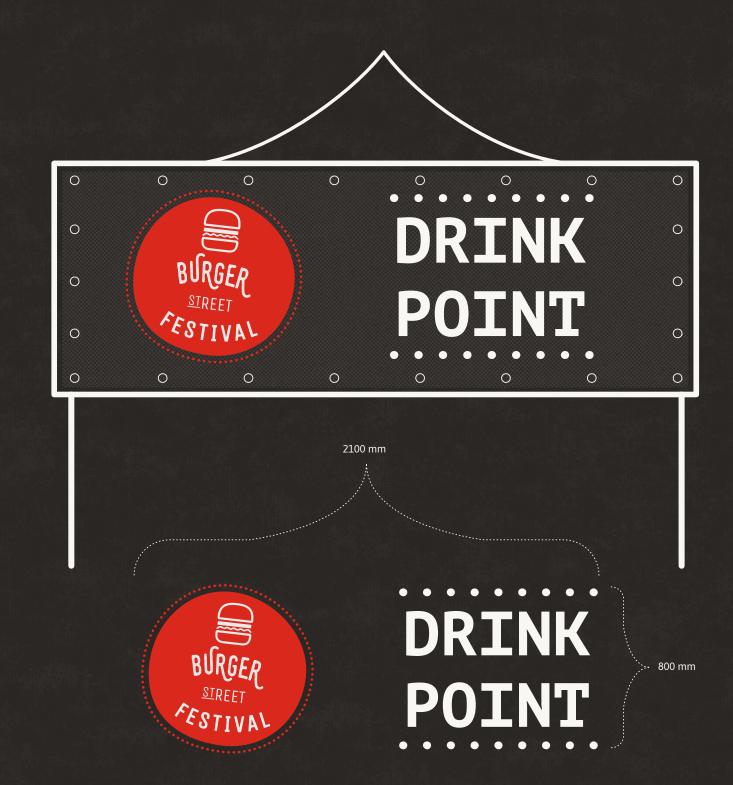

1100x2650 mm

/pozadí stánku

Informace - Merchandise

3000x2000 mm

-----

**PVC Banner** 

-----

oka nahoře

/poutač na stan

Nealko Nápoje

2900x1000 mm

-----

vlajkovina

\_\_\_\_

Po obvodu oka

/poutač na stan