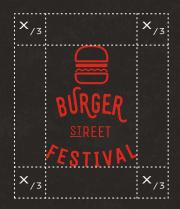

#### /ochranná zóna

Je proporciálně vyjádřena vzhledem k použité velikosti loga. V této ochranné zóně by se neměl objevit žádný výrazný grafický prvek jako text, jiné loga apod.

Ochranná zóna je určena dle tohoto klíče totožně také u doplňkových variant loga.