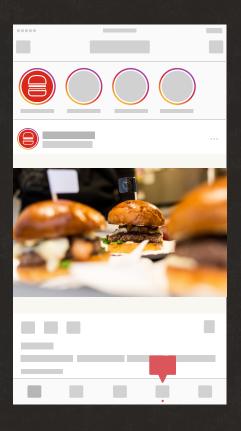

### 05 SOCIAL MEDIA

/instagram

Velikosti

Profilová fotka 110x110 px

# **05** SOCIAL MEDIA

/příspěvky

Výpočet umístění vodoznaku. Příspěvky na šířku x=w/8 Příspěvky na výšku x=h/8

Vodoznak používat vždy tak, aby byl dostatečně konstrastní vůči podkladu.

Blend mode/multiply,100%