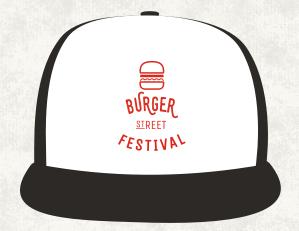

#### /geometrie

Logo prezentuje hlavní prvek festivalu, tedy hamburger.
Slouží jako nástroj přímočaré komunikace s cílovou skupinou festivalu. Logo je jednoduše aplikovatelné. Červená barva je výrazná a odkazuje na dobré chuťe a jídlo.