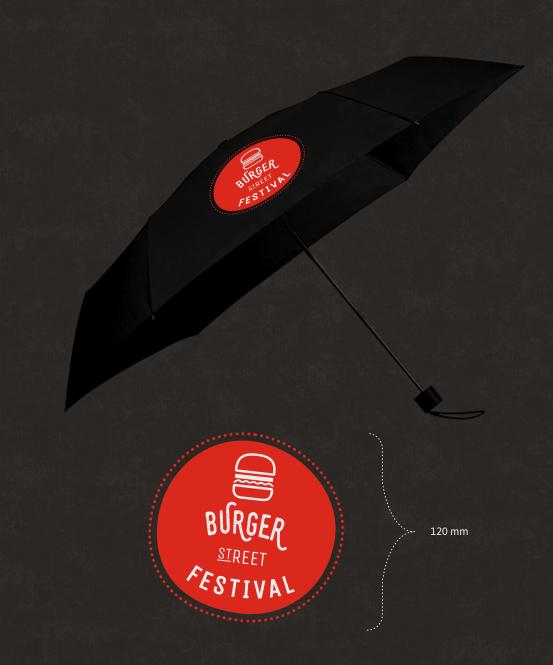

Samolepky lamino mat

70 mm

/button

ø 37 mm

/podtácek

Tisk na pivní karton 500g/m

> Podtácek ø 105 mm

/deštník