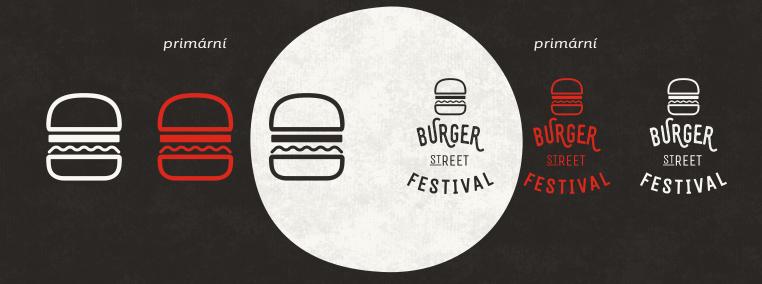

#### /barevné varianty

Logo musí být kontrastní a čitelné. Primární barva loga je červená. Barevné mutace používáme zejména při aplikaci loga na členitém podkladu jako fotografie a pod.

Badge

Logotyp

Straighten

/doplňkové varianty

Doplňkové varianty loga

primární barva

BURGER
SIREET
FESTIVAL

BURGER
SIREET
FESTIVAL