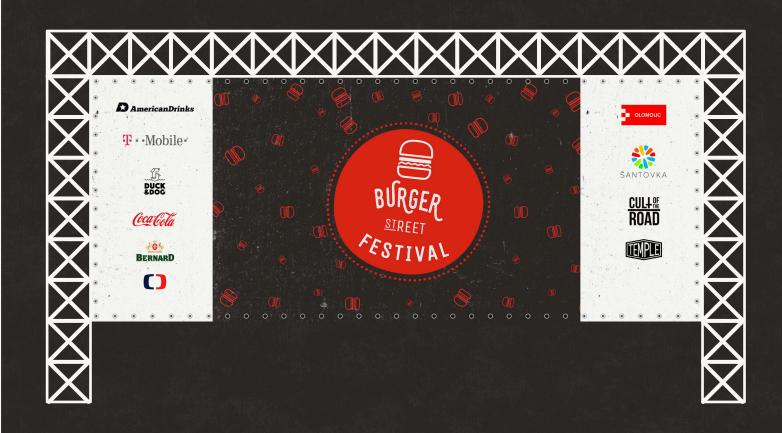

/pódiový banner - sponzoři

5000x2000 mm

\_\_\_\_

**PVC Banner** 

----

oka po obvodu

/bowflag

Velikost L