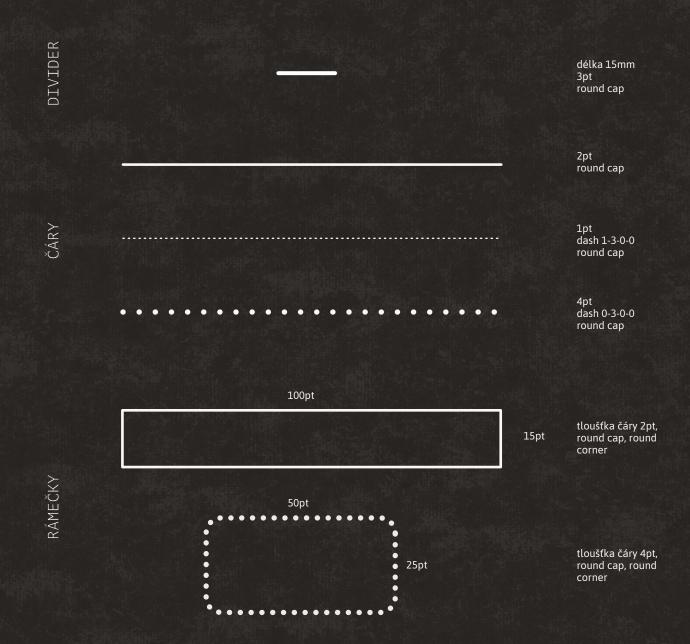

# **04**DOPLŇKY

/čáry a rámečky

Měřítko čáry vždy proporciálně k velikosti motivu.

MLADÁ BOLESTLAV BRATISLAVA JIHLAVA ZLÍN BURGER SIREET BURGER SIREET FESTIVAL DOPLŇKY BURGER SIREET FESTIVAL BURGER SIREET FESTIVAL FESTIVAL /Lokace FRÝDEK MÍSTEK FRÝDEK MÍSTEK OSTRAVA BURGER SIREET FESTIVAL **BRNO** BURGER SIREET FESTIVAL BURGER SIREET FESTIVAL BURGER SIREET FESTIVAL HRADEC KRÁLOVÉ ČESKÉ BUDĚJOVICE KARLOVY VARY PLZEŇ BURGER SIREET FESTIVAL BURGER SIREET BURGER SIREET BURGER SIREET FESTIVA FESTIVAL FESTIVAL TEPLICE OLOMOUC Teplice BURGER SIREET FESTIVAL BURGER SIREET FESTIVAL Mladá boleslav Karlovy Vary Hradec Králové Olomouc Plzeň Ostrava Jihlava Zlín Brno České Budějovice Bratislava