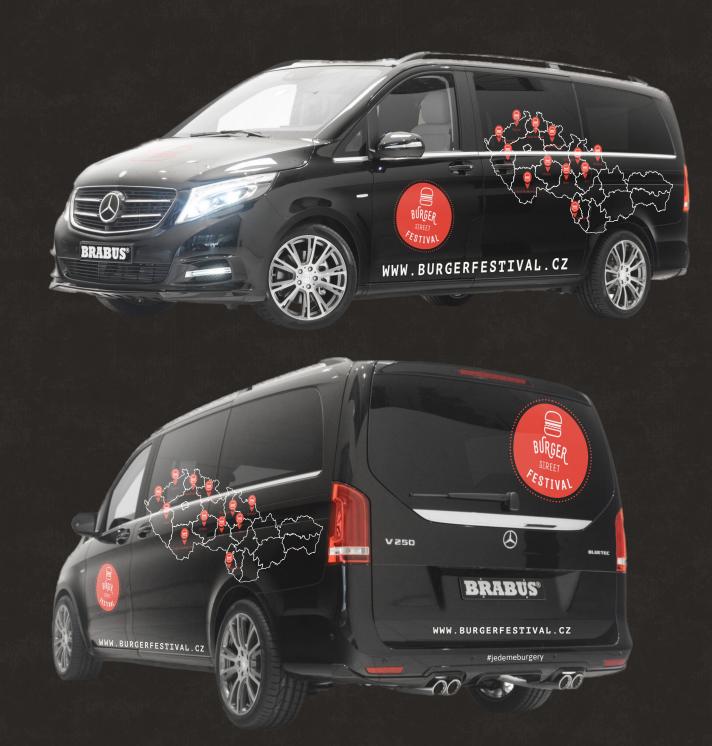

-----

DeBond 3 mm

/Mercedes Viano

LEVÁ - řezaná grafika

-----

PRAVÁ - řezaná grafika

\_\_\_\_

PŘEDEK - řezaná grafika

-----

ZADEK - Badge - one way

vision

PŘEDEK

ZADEK

LEVÁ

PRAVÁ

/Mercedes Viano